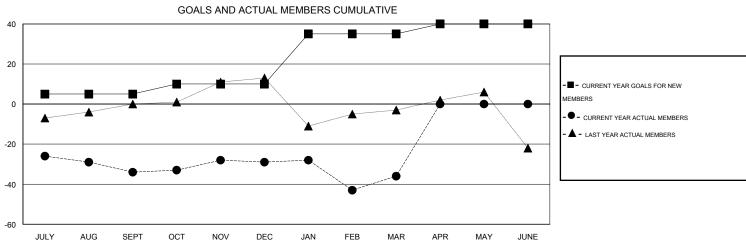

## LOCATION WASHINGTON

GMT CA 1

|               |                  | Clubs               |                            |                             |                       |                    | Members                    |                              |                             |
|---------------|------------------|---------------------|----------------------------|-----------------------------|-----------------------|--------------------|----------------------------|------------------------------|-----------------------------|
|               | RESU             | LTS FOR 2013-2014   |                            |                             | RESULTS FOR 2013-2014 |                    |                            |                              |                             |
| QUARTER       | NEW CLUB<br>GOAL | ACTUAL NEW<br>CLUBS | ACTUAL<br>DROPPED<br>CLUBS | ACTUAL NET<br>GAIN/<br>LOSS | QUARTER               | NEW MEMBER<br>GOAL | ACTUAL TOTAL MEMBERS ADDED | ACTUAL<br>DROPPED<br>MEMBERS | ACTUAL NET<br>GAIN/<br>LOSS |
| JULY/AUG/SEPT | 0                | 0                   | 0                          | 0                           | JULY/AUG/SEPT         | 5                  | 33                         | 67                           | -34                         |
| OCT/NOV/DEC   | 0                | 0                   | 1                          | -1                          | OCT/NOV/DEC           | 5                  | 39                         | 34                           | 5                           |
| JAN/FEB/MAR   | 1                | 0                   | 0                          | 0                           | JAN/FEB/MAR           | 25                 | 46                         | 53                           | -7                          |
| APR/MAY/JUNE  | 0                | 0                   | 0                          | 0                           | APR/MAY/JUNE          | 5                  | 0                          | 0                            | 0                           |